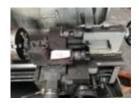

# **Colchester Student Gap Bed Lathe**

Includes 4 jaw, 3 jaw large & small chucks, Head plate staedy, live centres & toolholders.

Description

17

8" Rotary Table

18

Airop Portway Washer & general parts cleaner

19

Boxford Lathe (1978) 3 phase

20

**Engine Trolley** 

21

**Engine Trolley** 

22

**Engine Trolley V8+** 