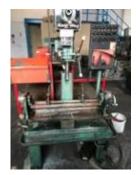

### Valve reseating station

Includes 2 benches, Kwikway seat cutter and pilot, grinder, vice & tool boxes with everything you need to sort heads out.

12

**Clarke Oil fuelled Heater** 

13

**Valve Compression Tester** 