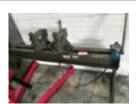

# **Colchester Student Gap Bed Lathe**

Includes 4 jaw, 3 jaw large & small chucks, Head plate staedy, live centres & toolholders.

Description

17

8" Rotary Table

18

Airop Portway Washer & general parts cleaner